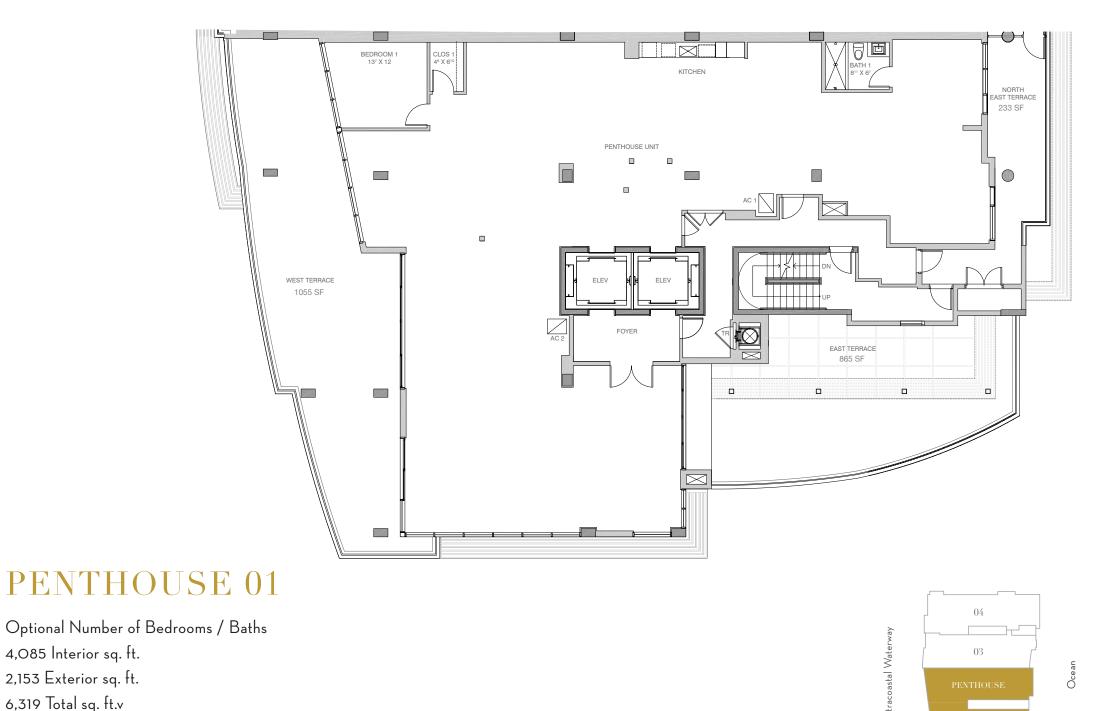

4,085 Interior sq. ft.

2,153 Exterior sq. ft.

6,319 Total sq. ft.v

ORAL REPRESENTATIONS CANNOT BE RELIED UPON AS CORRECTLY STATING REPRESENTATIONS OF THE DEVELOPER. FOR CORRECT REPRESENTATIONS, MAKE REFERENCE TO THIS BROCHURE AND TO THE DOCUMENTS REQUIRED BY SECTION 718.503, FLORIDA STATUTES, TO BE FURNISHED BY A DEVELOPER TO A BUYER OR LESSEE.